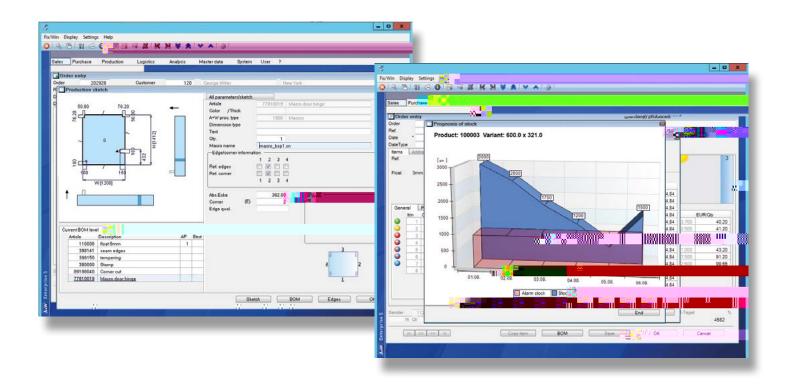

## A+W Enterprise functions

A+W Enterprise is a fully integrated, ERP system suitable for multi-client application, for corporates and bigger companies in the flat glass processing industry.

The system comprises sales management, sales support, purchasing management, inventory management, and dispatch planning. A+W Enterprise can also be run as a web application on the Internet.

orders can be entered in a central call center and will be automatically distributed to the individual production sites.

In addition to a number of order inter-and-l

The system can be easily adapted (customized) to the user's individual needs and therefore offers a wide range of options combined with a high degree of user-friendliness.

## **Your Benefits:**

- Distribution of offers and orders across various companies thanks to multi-site capability
- Completely automatic handling of group-internal orders between different A+W Enterprise systems