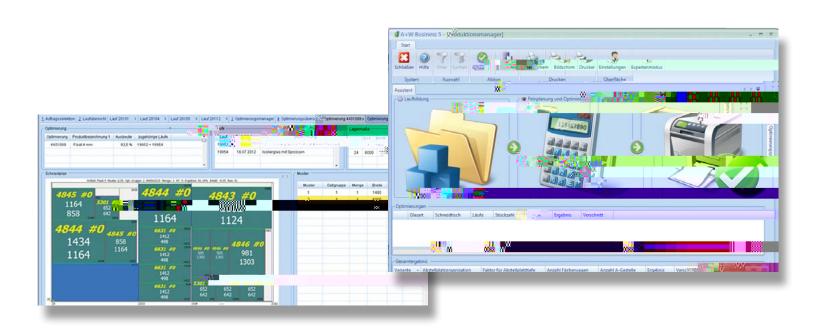

## **Production**

Order data are available for production planning right away. Thanks to the integrated "wizard function", the process of batch creation and optimization, up to the release for production does not require much more than a mouse-click. Users can activate the so-called "expert mode" anytime and thus have direct influence on the results.

However, this will be the exception because the cutting optimization per batch and glass type is based on cutting-edge algorithms, providing users with excellent results due to intelligent variations regarding rack depth, jumbo sizes, and optimization parameters.